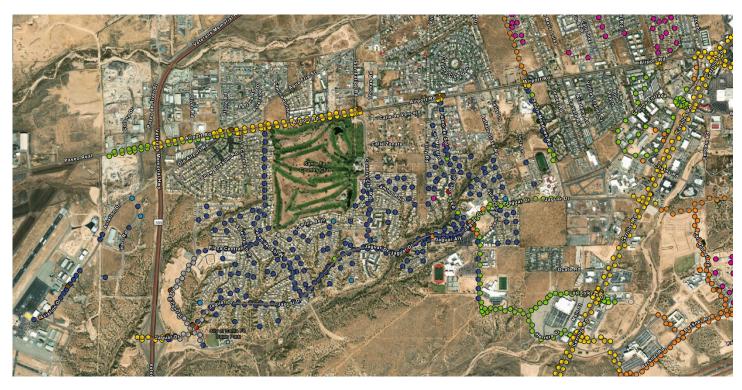

## **FIXTURES CONVERTED**

Total Complete: 476

Residential: 170 Local: 284 Major: 22

Watts Reduced to Date: -59,692 W

FIXTURES CONVERTED through 11/03/21 GREEN DOTS & BLUE DOTS = COMPLETED FIXTURES

#### **LEGEND**

ALL BLUE = COMPLETED FIXTURES, FIELD VERIFICATION COMPLETE
ALL GREEN = COMPLETED FIXTURES, AWAITING FIELD VERIFICATION
YELLOW = FIXTURE TO BE CONVERTED, MAJOR ROADWAY
ORANGE = FIXTURE TO BE CONVERTED, LOCAL ROADWAY
PINK = FIXTURE TO BE CONVERTED, RESIDENTIAL ROADWAY
BROWN = CONTACTORS (ELECTRICAL EQUIPMENT)
RED OR GRAY = ADDITIONAL MAINTENANCE REQUIRED BY PNM (DISTRIBUTION-SIDE WORK)

FIXTURES CONVERTED through 11/03/21 GREEN DOTS & BLUE DOTS = COMPLETED FIXTURES

### **LEGEND**

ALL BLUE = COMPLETED FIXTURES, FIELD VERIFICATION COMPLETE
ALL GREEN = COMPLETED FIXTURES, AWAITING FIELD VERIFICATION
YELLOW = FIXTURE TO BE CONVERTED, MAJOR ROADWAY
ORANGE = FIXTURE TO BE CONVERTED, LOCAL ROADWAY
PINK = FIXTURE TO BE CONVERTED, RESIDENTIAL ROADWAY
BROWN = CONTACTORS (ELECTRICAL EQUIPMENT)
RED OR GRAY = ADDITIONAL MAINTENANCE REQUIRED BY PNM (DISTRIBUTION-SIDE WORK)