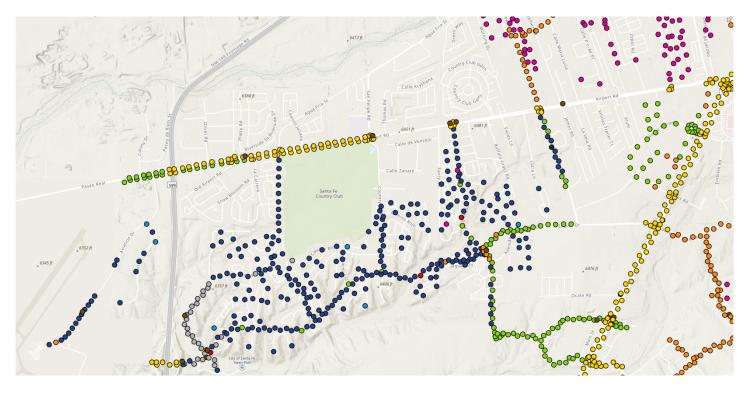

## **FIXTURES CONVERTED**

Total Complete: 476

Residential: 170 Local: 284 Major: 22

Watts Reduced to Date: -59,692 W

FIXTURES CONVERTED through 11/03/21 GREEN DOTS & BLUE DOTS = COMPLETED FIXTURES

#### **LEGEND**

ALL BLUE = COMPLETED FIXTURES, FIELD VERIFICATION COMPLETE
ALL GREEN = COMPLETED FIXTURES, AWAITING FIELD VERIFICATION
YELLOW = FIXTURE TO BE CONVERTED, MAJOR ROADWAY
ORANGE = FIXTURE TO BE CONVERTED, LOCAL ROADWAY
PINK = FIXTURE TO BE CONVERTED, RESIDENTIAL ROADWAY
BROWN = CONTACTORS (ELECTRICAL EQUIPMENT)
RED OR GRAY = ADDITIONAL MAINTENANCE REQUIRED BY PNM (DISTRIBUTION-SIDE WORK)

FIXTURES CONVERTED through 11/03/21 GREEN DOTS & BLUE DOTS = COMPLETED FIXTURES

### **LEGEND**

ALL BLUE = COMPLETED FIXTURES, FIELD VERIFICATION COMPLETE
ALL GREEN = COMPLETED FIXTURES, AWAITING FIELD VERIFICATION
YELLOW = FIXTURE TO BE CONVERTED, MAJOR ROADWAY
ORANGE = FIXTURE TO BE CONVERTED, LOCAL ROADWAY
PINK = FIXTURE TO BE CONVERTED, RESIDENTIAL ROADWAY
BROWN = CONTACTORS (ELECTRICAL EQUIPMENT)
RED OR GRAY = ADDITIONAL MAINTENANCE REQUIRED BY PNM (DISTRIBUTION-SIDE WORK)