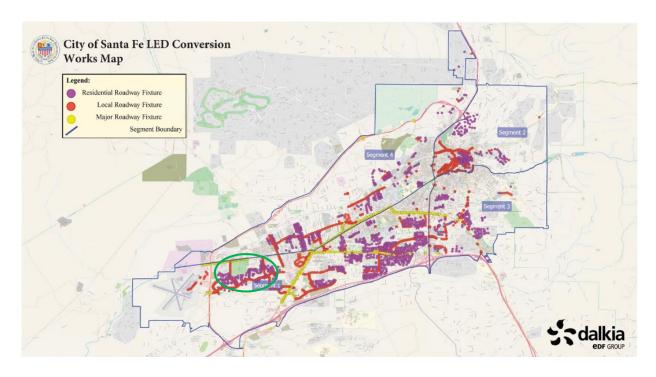

## **Project Status Overview**

The conversion of lights continued throughout the south/southwest side of Santa Fe over the past week and a half. To date, over 400 fixtures have been converted and we are beginning the process of converting to the new rate with PNM. Almost 200 door hangers have been distributed and the website has received increased traffic and engagement.

# Conversion Work Completed from 10/20/21 - 11/03/21